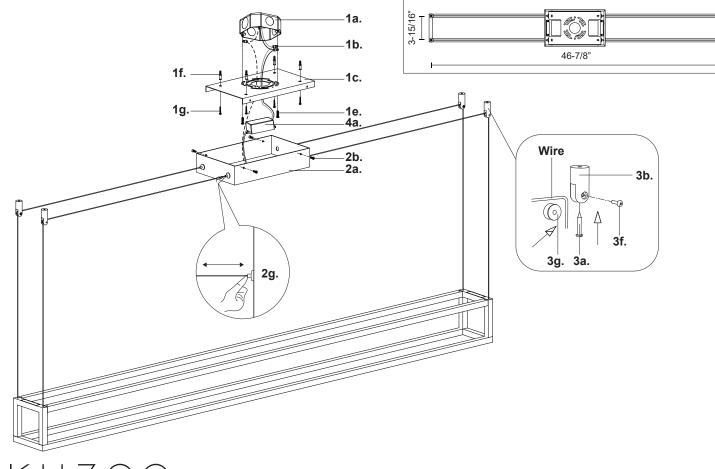

#### Technical Support: 1-855-855-8926

- 1. Remove the fixture from its original packaging
- Separate the mounting plate (1c) from the canopy (2a) by removing the canopy screws (2b)
- **3.** Attach the mounting plate **(1c)** to the electrical junction box **(1a)** using junction box screws **(1e)** provided in the hardware package
- Secure mounting plate (1c) to mounting surface with anchors (1f) and screws (1g)
- Make proper electrical connections (black to hot "L", white to neutral "N", ground to "GND") with wire nuts (1b) provided in hardware package and place driver (4a) in canopy (2a)

#### Please Note:

- This Kuzco LED fixture comes with pre-wired LED module(s)
- Unless instructed, Do Not touch any part of the LED module(s) as any unnecessary contact with the module could cause permanent damage
- Use ELV (Electronic Low Voltage) or TRIAC type of dimmer for dimming application
  120-277V input
  - **6.** Attach canopy (2a) to mounting plate (1c) with canopy screws (2b)
  - Mark and install ceiling anchors (3b) with screw (3a), opening on ceiling anchor (3b) facing towards canopy (2a). Ideal distance between ceiling anchors (3b) is L46-7/8 and W3-15/16 (See Illustration 1)
  - Place wire onto pulley (3g), insert into ceiling anchor (3b) and secure with screw (3f)
  - **9.** Fine tone wire length if necessary, by push and hold wire gripper **(2g)** and then adjust wire to desired length

#### Illustration 1

**Note:** Ideal distance of wire grippers from canopy is L46-7/8" and W3-15/16"

19054 28th Avenue Surrey, BC Canada V3Z 6M3 T: 604 538 7162 TF: 1-855 85 KUZCO F: 604 538 7196 W: kuzcolighting.com 20230109